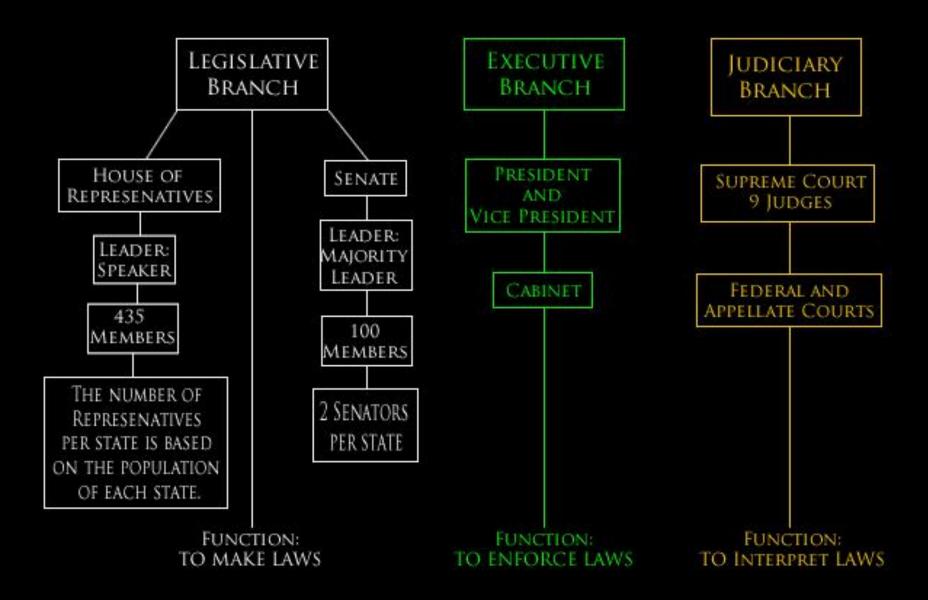

#### THE THREE BRANCHES OF THE UNITED STATES GOVERNMENT THE CONSTITUTION President LEGISLATIVE JUDICIAL EXECUTIVE Other The Cabinet Agencies House of The Supreme Court Senate Representatives 435 members, elected 100 members. from states Circuit Courts 2 from **District Courts** according to of Appeal each state population

#### 3 BRANCHES OF THE U.S. GOVERNMENT