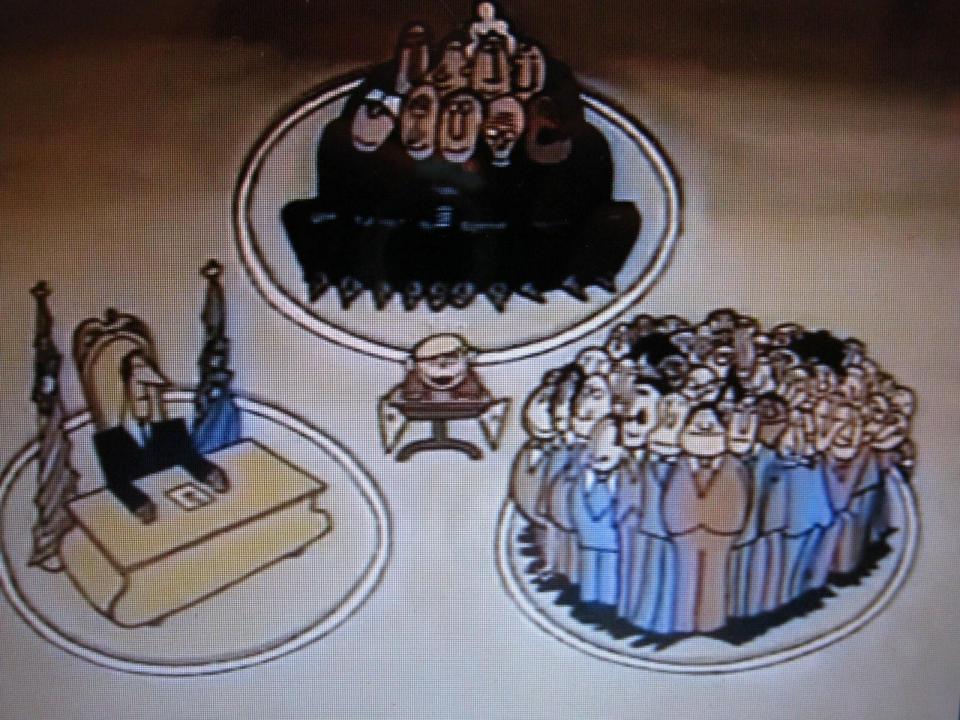

## BOANCHES OF COVERNMENT

### What buildings are tied to the branches of government?



U.S. Constitution



# What branches of government would you associate with the following picture?





### How Is Power Divided In The United States Government?

#### THE THREE BRANCHES OF THE UNITED STATES GOVERNMENT THE CONSTITUTION President LEGISLATIVE JUDICIAL EXECUTIVE Other The Cabinet Agencies House of The Supreme Court Senate Representatives 435 members, elected 100 members. from states Circuit Courts 2 from **District Courts** according to of Appeal each state population

#### 3 BRANCHES OF THE U.S. GOVERNMENT