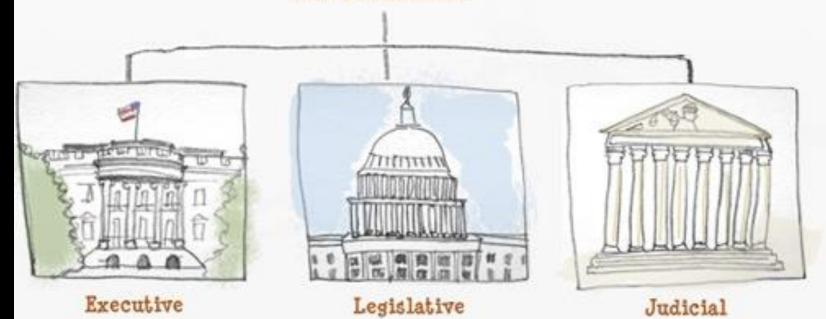

### What buildings are tied to the branches of government?

U.S. Constitution

# What branches of government would you associate with the following picture?